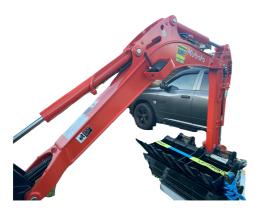

| Y/N |
| Warning decals                               | Y/N | Boom arm (extends to full travel)                             | Y/N |
| Battery (brackets terminals and levels)      | Y/N | Dipper arm (tilts and crowds to full travel)                  | Y/N |
| Rotating beacon                              | Y/N | Auxiliary hydraulics (operational)                            | Y/N |
|                                              |     |                                                               |     |
|                                              |     |                                                               |     |

Safe operation manual to be kept on excavator for customer use.

## **ANY DAMAGE TO BE LISTED BELOW**

## Mark any existing damage on image shown