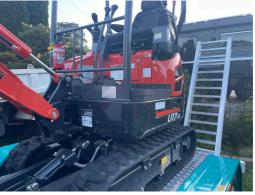

| Y/N |
| Warning decals                               | Y/N | Boom arm (extends to full travel)                             | Y/N |
| Battery (brackets terminals and levels)      | Y/N | Dipper arm (tilts and crowds to full travel)                  | Y/N |
| Rotating beacon                              | Y/N | Auxiliary hydraulics (operational)                            | Y/N |
|                                              |     |                                                               |     |
|                                              |     |                                                               |     |

Safe operation manual to be kept on excavator for customer use.

## **ANY DAMAGE TO BE LISTED BELOW**

## Mark any existing damage on image shown