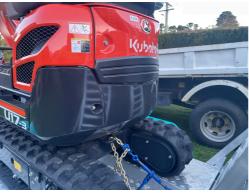

| Y/N |
| Warning decals                               | Y/N | Boom arm (extends to full travel)                             | Y/N |
| Battery (brackets terminals and levels)      | Y/N | Dipper arm (tilts and crowds to full travel)                  | Y/N |
| Rotating beacon                              | Y/N | Auxiliary hydraulics (operational)                            | Y/N |
|                                              |     |                                                               |     |
|                                              |     |                                                               |     |

Safe operation manual to be kept on excavator for customer use.

## **ANY DAMAGE TO BE LISTED BELOW**

## Mark any existing damage on image shown