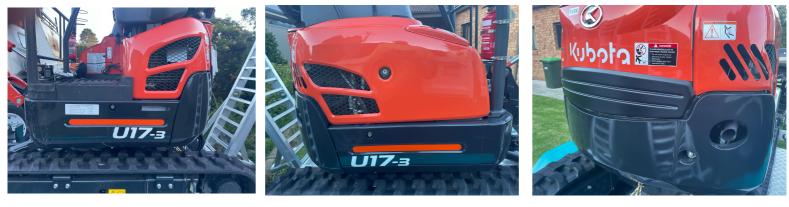

| Y/N |
| Warning decals                               | Y/N | Boom arm (extends to full travel)                             | Y/N |
| Battery (brackets terminals and levels)      | Y/N | Dipper arm (tilts and crowds to full travel)                  | Y/N |
| Rotating beacon                              | Y/N | Auxiliary hydraulics (operational)                            | Y/N |
|                                              |     |                                                               |     |
|                                              |     |                                                               |     |

Safe operation manual to be kept on excavator for customer use.

## **ANY DAMAGE TO BE LISTED BELOW**

## Mark any existing damage on image shown